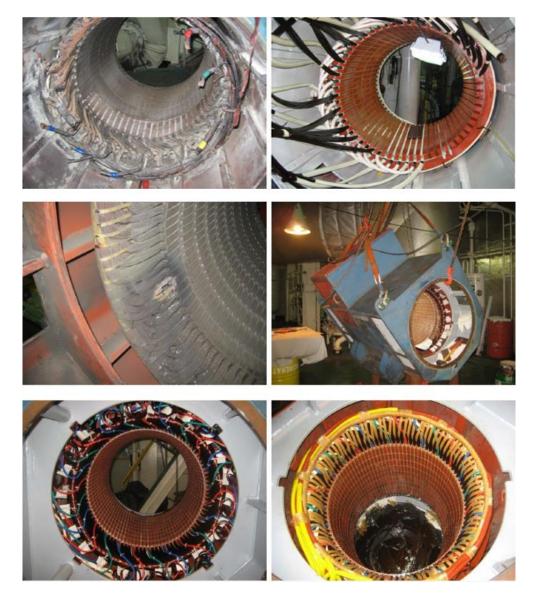

As an example of our capabilities, our expert team completed the repair of a 550 KW Main Generator at sea. The generator was successfully removed from the engine room, transferred to the deck, and fully repaired within 14 days.

In another instance, we carried out repairs on a 900 KW Main Generator again at sea, showcasing our ability to perform under challenging conditions.

Spare Parts – Supplies – Ship Repairs – Dry Docking/Ship Yards -Service Engineers/Flying Teams – Divers/Underwater Cleaning & Repairs – Safety Equipment & Services – Electrical & Automation – Naval Architects & Marine Consultants –Cruise Vessel & Yacht Repairs-Maintenance 🖪 1, Charilaou Trikoupi Str., Piraeus 18536 G