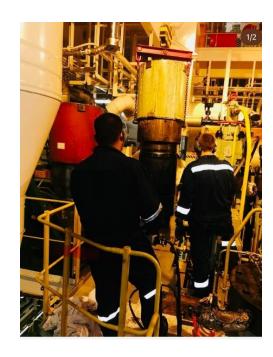

### **On Board Services**

Our mechanical electrical engineers are specialized in major repairs, overhauling and maintenance.

- ✓ L.D.M (Liner Diameter Measurement)
- ✓ Laser Alignment
- ✓ M/E and D/G Repairs & Overhauling
- ✓ Auxiliary Machinery Repairs (Compressors, Pumps, Separators)
- ✓ Electrical and Electronic Equipment Inspection and Repairs
- ✓ Deck Machinery and Hydraulics
- ✓ Refrigeration Repairs
- ✓ Paint and Tank Cleaning

Relative service reports can be provided upon request.