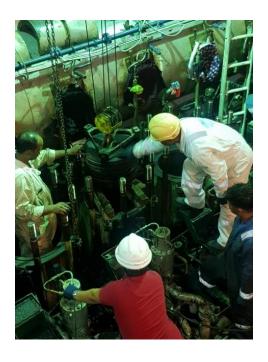

### **On Board Services**

Our mechanical electrical engineers are specialized in major repairs, overhauling and maintenance.

- ✓ L.D.M (Liner Diameter Measurement)
- ✓ Laser Alignment
- ✓ M/E and D/G Repairs & Overhauling
- ✓ Auxiliary Machinery Repairs (Compressors, Pumps, Separators)
- ✓ Electrical and Electronic Equipment Inspection and Repairs
- ✓ Deck Machinery and Hydraulics
- ✓ Refrigeration Repairs
- ✓ Paint and Tank Cleaning