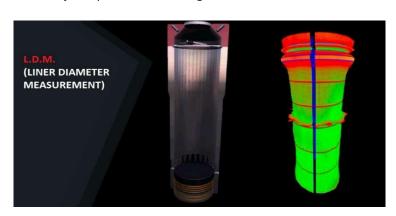

### **On Board Services**

Our mechanical electrical engineers are specialized in major repairs, overhauling and maintenance.

- ✓ L.D.M (Liner Diameter Measurement)
- ✓ Laser Alignment
- ✓ M/E and D/G Repairs & Overhauling
- ✓ Auxiliary Machinery Repairs (Compressors, Pumps, Separators)
- ✓ Electrical and Electronic Equipment Inspection and Repairs
- ✓ Deck Machinery and Hydraulics
- ✓ Refrigeration Repairs
- ✓ Paint and Tank Cleaning